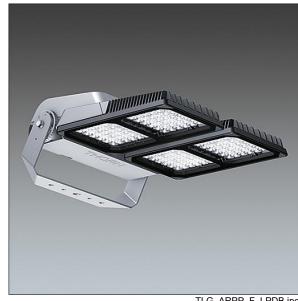

## Areapak Pro

A versatile, large sized LED area floodlight with fixed output control gear driving 96 LEDs at 700mA with asymmetrical 60° distribution. Class I electrical, IP66, IK08. Body: diecast aluminium, painted light grey (RAL 9006). Heatsink: die-cast aluminium, painted dark sandy grey (RAL 7043). Frame and stirrup: hot-dip galvanised steel. Enclosure: 5mm toughened glass. Screws: stainless steel. Reversible mounting stirrup supplied, can be fitted with one Ø22mm, two Ø15mm and/or two Ø12mm holes. Complete with 4000K LED, Colour Rendering Index min.: 70.

Dimensions: 616 x 492 x 226 mm Luminaire input power: 211 W

Weight: 19.8 kg Scx: 0.073 m<sup>2</sup>

TLG ARPP F LPDB.jpg