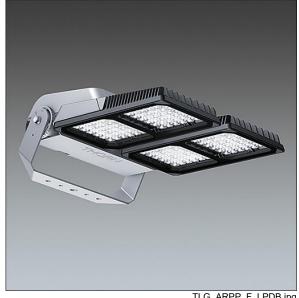

## Areapak Pro

A versatile, large sized LED area floodlight with fixed output control gear driving 96 LEDs at 700mA with asymmetrical 15° distribution. Class I electrical, IP66, IK08. Body: diecast aluminium, painted light grey (RAL 9006). Heatsink: die-cast aluminium, painted dark sandy grey (RAL 7043). Frame and stirrup: hot-dip galvanised steel. Enclosure: 5mm toughened glass. Screws: stainless steel. Reversible mounting stirrup supplied, can be fitted with one Ø22mm, two Ø15mm and/or two Ø12mm holes. Complete with 4000K LED, Colour Rendering Index min.: 70.

Dimensions: 616 x 492 x 226 mm Luminaire input power: 211 W Luminaire luminous flux: 24072 lm Luminaire efficacy: 114 lm/W

Weight: 19.8 kg Scx: 0.073 m<sup>2</sup>

TLG ARPP F LPDB.jpg