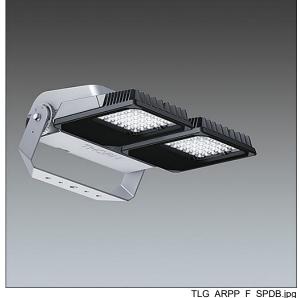

## Areapak Pro

A versatile, medium sized LED area floodlight with fixed output control gear driving 72 LEDs at 700mA with symmetrical 30° distribution. Class I electrical, IP66, IK08. Body: die-cast aluminium, painted light grey (RAL 9006). Heatsink: die-cast aluminium, painted dark sandy grey (RAL 7043). Frame and stirrup: hot-dip galvanised steel. Enclosure: 5mm toughened glass. Screws: stainless steel. Reversible mounting stirrup supplied, can be fitted with one Ø22mm, two Ø15mm and/or two Ø12mm holes. Complete with 4000K LED, Colour Rendering Index min.: 80.

Dimensions: 513 x 492 x 226 mm Luminaire input power: 157 W Luminaire luminous flux: 18054 Im Luminaire efficacy: 115 lm/W

Weight: 17.4 kg Scx: 0.064 m<sup>2</sup>