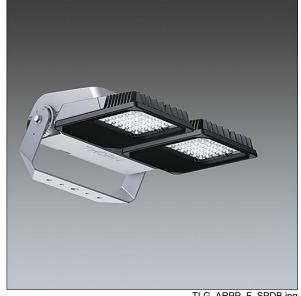

## **Areapak Pro**

## Areapak Pro

A versatile, medium sized LED area floodlight with fixed output control gear driving 72 LEDs at 700mA with symmetrical 15° distribution. Class I electrical, IP66, IK08. Body: die-cast aluminium, painted light grey (RAL 9006). Heatsink: die-cast aluminium, painted dark sandy grey (RAL 7043). Frame and stirrup: hot-dip galvanised steel. Enclosure: 5mm toughened glass. Screws: stainless steel. Reversible mounting stirrup supplied, can be fitted with one Ø22mm, two Ø15mm and/or two Ø12mm holes. Complete with 4000K LED, Colour Rendering Index min.: 80.

Dimensions: 513 x 492 x 226 mm Luminaire input power: 157 W Luminaire luminous flux: 18054 Im Luminaire efficacy: 115 lm/W

Weight: 17.4 kg Scx: 0.064 m<sup>2</sup>

TLG ARPP F SPDB.jpg

## **Areapak Pro** 22664334 APP M 72L70 L840 S15 CL1 100H