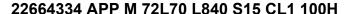

## **Areapak Pro**

## Areapak Pro

A versatile, medium sized LED area floodlight with fixed output control gear driving 72 LEDs at 700mA with symmetrical 15° distribution. Class I electrical, IP66, IK08. Body: die-cast aluminium, painted light grey (RAL 9006). Heatsink: die-cast aluminium, painted dark sandy grey (RAL 7043). Frame and stirrup: hot-dip galvanised steel. Enclosure: 5mm toughened glass. Screws: stainless steel. Reversible mounting stirrup supplied, can be fitted with one Ø22mm, two Ø15mm and/or two Ø12mm holes. Complete with 4000K LED, Colour Rendering Index min.: 80.

Dimensions: 513 x 492 x 226 mm Luminaire input power: 157 W Luminaire luminous flux: 18054 Im Luminaire efficacy: 115 lm/W

Weight: 17.4 kg Scx: 0.064 m<sup>2</sup>

TLG ARPP F SPDB.jpg

## **Areapak Pro** 22664334 APP M 72L70 L840 S15 CL1 100H