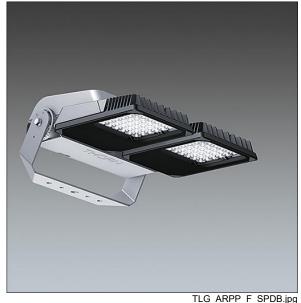

## Areapak Pro

A versatile, medium sized LED area floodlight with fixed output control gear driving 72 LEDs at 700mA with symmetrical 15° distribution. Class I electrical, IP66, IK08. Body: die-cast aluminium, painted light grey (RAL 9006). Heatsink: die-cast aluminium, painted dark sandy grey (RAL 7043). Frame and stirrup: hot-dip galvanised steel. Enclosure: 5mm toughened glass. Screws: stainless steel. Reversible mounting stirrup supplied, can be fitted with one Ø22mm, two Ø15mm and/or two Ø12mm holes. Complete with 4000K LED, Colour Rendering Index min.: 80.

Dimensions: 513 x 492 x 226 mm Luminaire input power: 157 W Luminaire luminous flux: 18054 Im Luminaire efficacy: 115 lm/W

Weight: 17.4 kg Scx: 0.064 m<sup>2</sup>