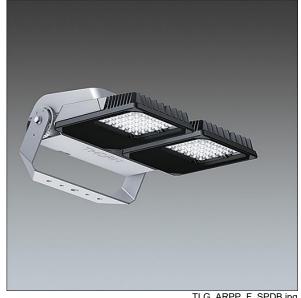

## Areapak Pro

A versatile, medium sized LED area floodlight with fixed output control gear driving 72 LEDs at 700mA with asymmetrical 45° distribution. Class I electrical, IP66, IK08. Body: die-cast aluminium, painted light grey (RAL 9006). Heatsink: die-cast aluminium, painted dark sandy grey (RAL 7043). Frame and stirrup: hot-dip galvanised steel. Enclosure: 5mm toughened glass. Screws: stainless steel. Reversible mounting stirrup supplied, can be fitted with one Ø22mm, two Ø15mm and/or two Ø12mm holes. Complete with 4000K LED, Colour Rendering Index min.: 80.

Dimensions: 513 x 492 x 226 mm Luminaire input power: 157 W Luminaire luminous flux: 18054 Im Luminaire efficacy: 115 lm/W

Weight: 17.4 kg Scx: 0.064 m<sup>2</sup>

TLG ARPP F SPDB.jpg

## **Areapak Pro** 22664332 APP M 72L70 L840 A45 CL1 100H