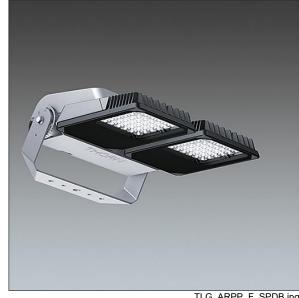

## Areapak Pro

A versatile, medium sized LED area floodlight with fixed output control gear driving 72 LEDs at 700mA with asymmetrical 45° distribution. Class I electrical, IP66, IK08. Body: die-cast aluminium, painted light grey (RAL 9006). Heatsink: die-cast aluminium, painted dark sandy grey (RAL 7043). Frame and stirrup: hot-dip galvanised steel. Enclosure: 5mm toughened glass. Screws: stainless steel. Reversible mounting stirrup supplied, can be fitted with one Ø22mm, two Ø15mm and/or two Ø12mm holes. Complete with 4000K LED, Colour Rendering Index min.: 80.

Dimensions: 513 x 492 x 226 mm Luminaire input power: 157 W Luminaire luminous flux: 18054 Im Luminaire efficacy: 115 lm/W

Weight: 17.4 kg Scx: 0.064 m<sup>2</sup>

TLG ARPP F SPDB.jpg