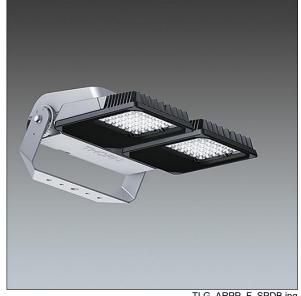

## Areapak Pro

A versatile, medium sized LED area floodlight with fixed output control gear driving 72 LEDs at 700mA with symmetrical 45° distribution. Class I electrical, IP66, IK08. Body: die-cast aluminium, painted light grey (RAL 9006). Heatsink: die-cast aluminium, painted dark sandy grey (RAL 7043). Frame and stirrup: hot-dip galvanised steel. Enclosure: 5mm toughened glass. Screws: stainless steel. Reversible mounting stirrup supplied, can be fitted with one Ø22mm, two Ø15mm and/or two Ø12mm holes. Complete with 4000K LED, Colour Rendering Index min.: 70.

Dimensions: 513 x 492 x 226 mm Luminaire input power: 157 W Luminaire luminous flux: 18054 Im Luminaire efficacy: 115 lm/W

Weight: 17.4 kg Scx: 0.064 m<sup>2</sup>

TLG ARPP F SPDB.jpg