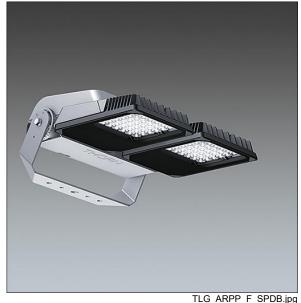

## Areapak Pro

A versatile, medium sized LED area floodlight with fixed output control gear driving 72 LEDs at 700mA with symmetrical 30° distribution. Class I electrical, IP66, IK08. Body: die-cast aluminium, painted light grey (RAL 9006). Heatsink: die-cast aluminium, painted dark sandy grey (RAL 7043). Frame and stirrup: hot-dip galvanised steel. Enclosure: 5mm toughened glass. Screws: stainless steel. Reversible mounting stirrup supplied, can be fitted with one Ø22mm, two Ø15mm and/or two Ø12mm holes. Complete with 4000K LED, Colour Rendering Index min.: 70.

Dimensions: 513 x 492 x 226 mm Luminaire input power: 157 W Luminaire luminous flux: 18054 Im Luminaire efficacy: 115 lm/W

Weight: 17.4 kg Scx: 0.064 m<sup>2</sup>