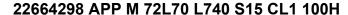

## **Areapak Pro**





## Areapak Pro

A versatile, medium sized LED area floodlight with fixed output control gear driving 72 LEDs at 700mA with symmetrical 15° distribution. Class I electrical, IP66, IK08. Body: die-cast aluminium, painted light grey (RAL 9006). Heatsink: die-cast aluminium, painted dark sandy grey (RAL 7043). Frame and stirrup: hot-dip galvanised steel. Enclosure: 5mm toughened glass. Screws: stainless steel. Reversible mounting stirrup supplied, can be fitted with one Ø22mm, two Ø15mm and/or two Ø12mm holes. Complete with 4000K LED, Colour Rendering Index min.: 70.

Dimensions: 513 x 492 x 226 mm Luminaire input power: 157 W Luminaire luminous flux: 18054 lm Luminaire efficacy: 115 lm/W

Weight: 17.4 kg Scx: 0.064 m<sup>2</sup>



## **Areapak Pro** 22664298 APP M 72L70 L740 S15 CL1 100H