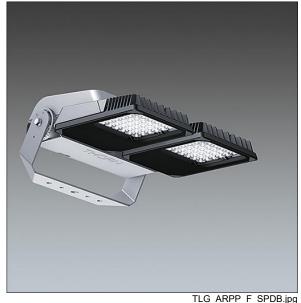

## Areapak Pro

A versatile, medium sized LED area floodlight with fixed output control gear driving 72 LEDs at 700mA with symmetrical 15° distribution. Class I electrical, IP66, IK08. Body: die-cast aluminium, painted light grey (RAL 9006). Heatsink: die-cast aluminium, painted dark sandy grey (RAL 7043). Frame and stirrup: hot-dip galvanised steel. Enclosure: 5mm toughened glass. Screws: stainless steel. Reversible mounting stirrup supplied, can be fitted with one Ø22mm, two Ø15mm and/or two Ø12mm holes. Complete with 4000K LED, Colour Rendering Index min.: 70.

Dimensions: 513 x 492 x 226 mm Luminaire input power: 157 W Luminaire luminous flux: 18054 lm Luminaire efficacy: 115 lm/W

Weight: 17.4 kg Scx: 0.064 m<sup>2</sup>