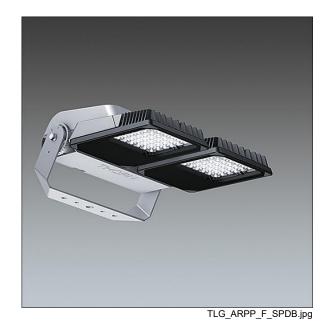

## Areapak Pro

A versatile, medium sized LED area floodlight with fixed output control gear driving 72 LEDs at 700mA with asymmetrical 45° distribution. Class I electrical, IP66, IK08. Body: die-cast aluminium, painted light grey (RAL 9006). Heatsink: die-cast aluminium, painted dark sandy grey (RAL 7043). Frame and stirrup: hot-dip galvanised steel. Enclosure: 5mm toughened glass. Screws: stainless steel. Reversible mounting stirrup supplied, can be fitted with one Ø22mm, two Ø15mm and/or two Ø12mm holes. Complete with 4000K LED, Colour Rendering Index min.: 70.

Dimensions: 513 x 492 x 226 mm Luminaire input power: 157 W Luminaire luminous flux: 18054 lm Luminaire efficacy: 115 lm/W

Weight: 17.4 kg Scx: 0.064 m<sup>2</sup>