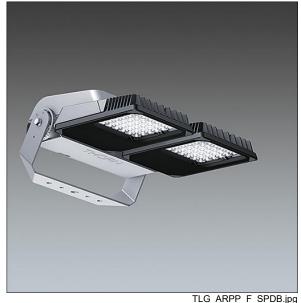

## Areapak Pro

A versatile, medium sized LED area floodlight with fixed output control gear driving 72 LEDs at 700mA with asymmetrical 15° distribution. Class I electrical, IP66, IK08. Body: die-cast aluminium, painted light grey (RAL 9006). Heatsink: die-cast aluminium, painted dark sandy grey (RAL 7043). Frame and stirrup: hot-dip galvanised steel. Enclosure: 5mm toughened glass. Screws: stainless steel. Reversible mounting stirrup supplied, can be fitted with one Ø22mm, two Ø15mm and/or two Ø12mm holes. Complete with 4000K LED, Colour Rendering Index min.: 70.

Dimensions: 513 x 492 x 226 mm Luminaire input power: 157 W Luminaire luminous flux: 18054 lm Luminaire efficacy: 115 lm/W

Weight: 17.4 kg Scx: 0.064 m<sup>2</sup>