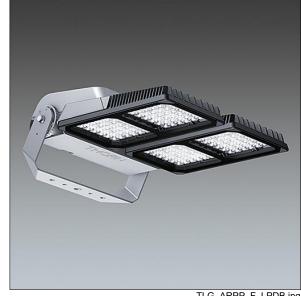

## Areapak Pro

A versatile, large sized LED area floodlight with driving 144 LEDs at 700mA with symmetrical 15° distribution. Class I electrical, IP66, IK08. Body: die-cast aluminium, painted light grey (RAL 9006). Heatsink: die-cast aluminium, painted dark sandy grey (RAL 7043). Frame and stirrup: hot-dip galvanised steel. Enclosure: 5mm toughened glass. Screws: stainless steel. Reversible mounting stirrup supplied, can be fitted with one Ø22mm, two Ø15mm and/or two Ø12mm holes. Complete with 4000K LED,.

Dimensions: 616 x 492 x 226 mm

Weight: 19.8 kg Scx: 0.073 m<sup>2</sup>

TLG\_ARPP\_F\_LPDB.jpg