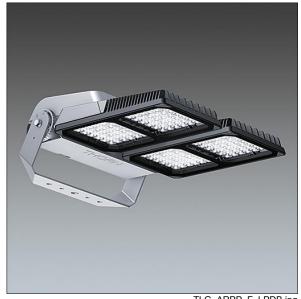

## Areapak Pro

A versatile, large sized LED area floodlight with driving 144 LEDs at 700mA with asymmetrical 60° distribution. Class I electrical, IP66, IK08. Body: die-cast aluminium, painted light grey (RAL 9006). Heatsink: die-cast aluminium, painted dark sandy grey (RAL 7043). Frame and stirrup: hot-dip galvanised steel. Enclosure: 5mm toughened glass. Screws: stainless steel. Reversible mounting stirrup supplied, can be fitted with one Ø22mm, two Ø15mm and/or two Ø12mm holes. Complete with 4000K LED,.

Dimensions: 616 x 492 x 226 mm

Weight: 19.8 kg Scx: 0.073 m<sup>2</sup>

TLG\_ARPP\_F\_LPDB.jpg