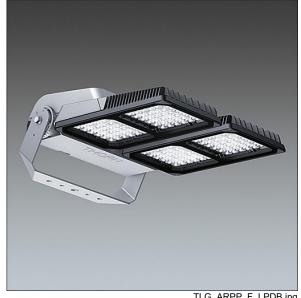

## Areapak Pro

A versatile, large sized LED area floodlight with fixed output control gear driving 120 LEDs at 700mA with symmetrical 45° distribution. Class I electrical, IP66, IK08. Body: diecast aluminium, painted light grey (RAL 9006). Heatsink: die-cast aluminium, painted dark sandy grey (RAL 7043). Frame and stirrup: hot-dip galvanised steel. Enclosure: 5mm toughened glass. Screws: stainless steel. Reversible mounting stirrup supplied, can be fitted with one Ø22mm, two Ø15mm and/or two Ø12mm holes. Complete with 4000K LED, Colour Rendering Index min.: 80.

Dimensions: 616 x 492 x 226 mm Luminaire input power: 314 W Luminaire luminous flux: 36107 lm Luminaire efficacy: 115 lm/W

Weight: 19.8 kg Scx: 0.073 m<sup>2</sup>

TLG ARPP F LPDB.jpg