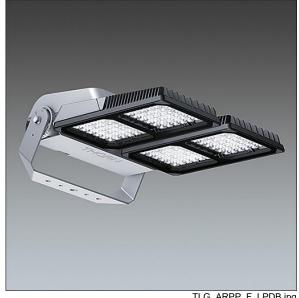

## Areapak Pro

A versatile, large sized LED area floodlight with fixed output control gear driving 120 LEDs at 700mA with symmetrical 30° distribution. Class I electrical, IP66, IK08. Body: diecast aluminium, painted light grey (RAL 9006). Heatsink: die-cast aluminium, painted dark sandy grey (RAL 7043). Frame and stirrup: hot-dip galvanised steel. Enclosure: 5mm toughened glass. Screws: stainless steel. Reversible mounting stirrup supplied, can be fitted with one Ø22mm, two Ø15mm and/or two Ø12mm holes. Complete with 4000K LED, Colour Rendering Index min.: 80.

Dimensions: 616 x 492 x 226 mm Luminaire input power: 314 W Luminaire luminous flux: 36107 lm Luminaire efficacy: 115 lm/W

Weight: 19.8 kg Scx: 0.073 m<sup>2</sup>

TLG ARPP F LPDB.jpg