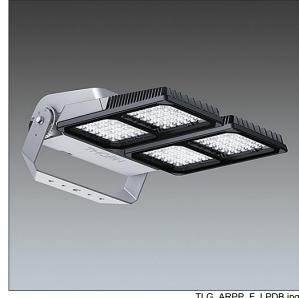

## Areapak Pro

A versatile, large sized LED area floodlight with fixed output control gear driving 120 LEDs at 700mA with symmetrical 30° distribution. Class I electrical, IP66, IK08. Body: diecast aluminium, painted light grey (RAL 9006). Heatsink: die-cast aluminium, painted dark sandy grey (RAL 7043). Frame and stirrup: hot-dip galvanised steel. Enclosure: 5mm toughened glass. Screws: stainless steel. Reversible mounting stirrup supplied, can be fitted with one Ø22mm, two Ø15mm and/or two Ø12mm holes. Complete with 4000K LED, Colour Rendering Index min.: 80.

Dimensions: 616 x 492 x 226 mm Luminaire input power: 314 W Luminaire luminous flux: 36107 lm Luminaire efficacy: 115 lm/W

Weight: 19.8 kg Scx: 0.073 m<sup>2</sup>

TLG ARPP F LPDB.jpg