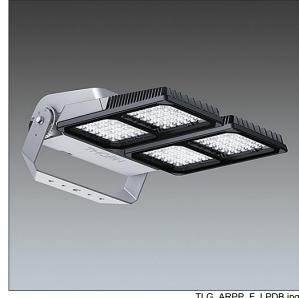

## Areapak Pro

A versatile, large sized LED area floodlight with fixed output control gear driving 120 LEDs at 700mA with asymmetrical 60° distribution. Class I electrical, IP66, IK08. Body: diecast aluminium, painted light grey (RAL 9006). Heatsink: die-cast aluminium, painted dark sandy grey (RAL 7043). Frame and stirrup: hot-dip galvanised steel. Enclosure: 5mm toughened glass. Screws: stainless steel. Reversible mounting stirrup supplied, can be fitted with one Ø22mm, two Ø15mm and/or two Ø12mm holes. Complete with 4000K LED, Colour Rendering Index min.: 80.

Dimensions: 616 x 492 x 226 mm Luminaire input power: 314 W

Weight: 19.8 kg Scx: 0.073 m<sup>2</sup>

TLG ARPP F LPDB.jpg