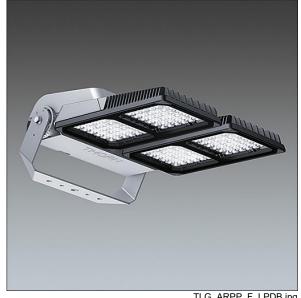

## Areapak Pro

A versatile, large sized LED area floodlight with fixed output control gear driving 120 LEDs at 700mA with asymmetrical 45° distribution. Class I electrical, IP66, IK08. Body: diecast aluminium, painted light grey (RAL 9006). Heatsink: die-cast aluminium, painted dark sandy grey (RAL 7043). Frame and stirrup: hot-dip galvanised steel. Enclosure: 5mm toughened glass. Screws: stainless steel. Reversible mounting stirrup supplied, can be fitted with one Ø22mm, two Ø15mm and/or two Ø12mm holes. Complete with 4000K LED, Colour Rendering Index min.: 80.

Dimensions: 616 x 492 x 226 mm Luminaire input power: 314 W Luminaire luminous flux: 36107 lm Luminaire efficacy: 115 lm/W

Weight: 19.8 kg Scx: 0.073 m<sup>2</sup>

TLG ARPP F LPDB.jpg