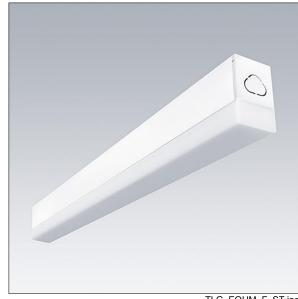

## **Equaline Mini**

A slim Surface mounted LED batten luminaire. Electronic, fixed output control gear. Class I electrical. IP20, IK06. Body: extruded aluminium anodised finish. Diffuser: opal polycarbonate plastic. End-cap: Dual-colour injected polycarbonate plastic. Electrical connection via flap in rear of body. Continuous linking possible. Complete with 3000K **LED** 