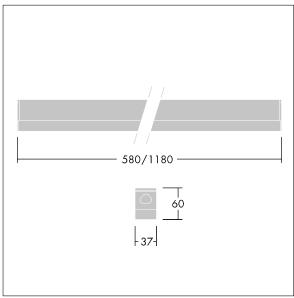

Dimensions: 580 x 37 x 60 mm Luminaire input power: 9.2 W Luminaire luminous flux: 1053 lm Luminaire efficacy: 114 lm/W

Weight: 0.53 kg

TLG\_EQUM\_F\_ST.jpg

TLG\_EQUM\_M\_LD1.wmf