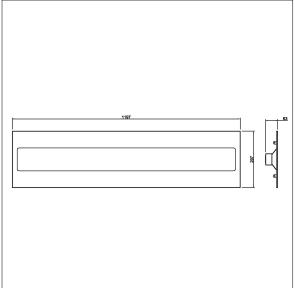

Dimensions: 1197 x 297 x 63 mm Luminaire input power: 22.2 W Luminaire luminous flux: 2164 lm Luminaire efficacy: 97 lm/W

Weight: 3.2 kg

TLG\_MODL\_F\_312.jpg

TLG\_MODL\_M\_LD2.wmf