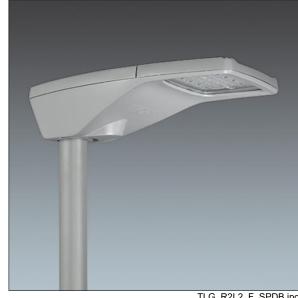

#### R2L2

A small size LED road lighting lantern with 36 LEDs driven at 500mA with Narrow Road optic. LED driver Programmable. Class I electrical, IP66, IK08. Housing: diecast aluminium (EN AC-44300), powder coated textured light grey. Enclosure: tempered flat glass. Screws: stainless steel, Ecolubric® treated. Post top (Ø60/76mm, tilted 0°/5°/10°) or lateral (Ø34/42/49/60mm, tilted 0°/-5°/-10°/-15°) mounting. Complete with 4000K LED.