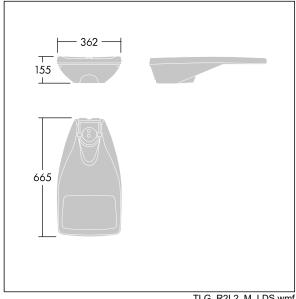

Dimensions: 655 x 362 x 155 mm Luminaire input power: 53.1 W Luminaire luminous flux: 9056 lm Luminaire efficacy: 171 lm/W

Weight: 9.51 kg Scx: 0.05 m<sup>2</sup>

TLG\_R2L2\_F\_SPDB.jpg

TLG\_R2L2\_M\_LDS.wmf