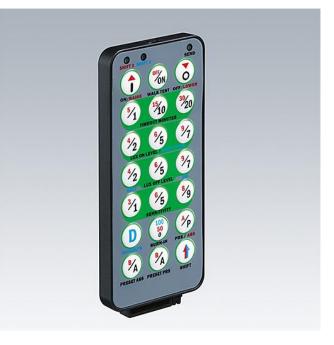

#### Application

The Switchlite CC Programmer is a compact infrared remote control used for the basic programming of IR enabled Sensalite products. The programming is done remotely and therefore can be operated from the ground (7m is the IR range).

#### **Functional description**

Depending on the product that has to be programmed, the Switchlite CC Programmer can be used to setup features and parameters such as: Timeout, lux on level, lux off level, sensitivity, walk test, load type selection, burn-in, presence/absence mode. Basic control of the lights is also possible with On/Off and Raise/Lower functions. The Switchlite CC Programmer may include settings that are not used on the device being programmed. Refer to the individual device's Installation Instruction for default ad special settings.