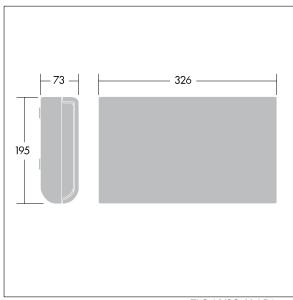

Dimensions: 327 x 65 x 197 mm Luminaire input power: 4 W

Weight: 1.4 kg

TLG\_VYSG\_M\_LD1.wmf

All values marked with an \* are rated values. Thorn uses tried and tested components from leading suppliers, however there may be isolated instances of technology-related failures of individual LEDs during the rated product lifetime. International standards set the tolerance in initial flux and connected load at ±10%. Unless stated otherwise, the values apply to an ambient temperature of 25°C.