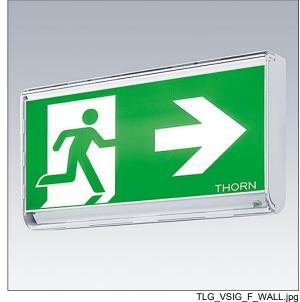

## Voyager Sigma

## Versatile exit sign with low-maintenance LED option

A self-contained, maintained emergency exit sign for 1 x 1W Light Source: LED strip giving 3 hours manual test emergency operation. IP40, Class I electrical. Body in polycarbonate, finished white. Diffuser in polycarbonate. Can be wall mounted with 20mm conduit or rear back box entry. Legend panels required to be ordered separately in either ISO or EU formats. Complete with LED strip