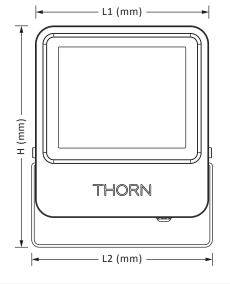

| SAP Code | Product Description | Input Voltage     | Wattage | L1  | L2  | W  | Н   | Weight | Projected Area |
|----------|---------------------|-------------------|---------|-----|-----|----|-----|--------|----------------|
| 22666314 | TONPAK LED G2 50W   | 220-240V~ 50/60Hz | 50W     | 273 | 285 | 67 | 349 | 4.5KG  | 0.08m²         |
| 22666315 | TONPAK LED G2 75W   | 220-240V~ 50/60Hz | 75W     | 273 | 285 | 67 | 349 | 4.5KG  | 0.08m²         |
| 22666316 | TONPAK LED G2 100W  | 220-240V~ 50/60Hz | 100W    | 273 | 285 | 67 | 349 | 4.5KG  | 0.08m²         |
| 22666317 | TONPAK LED G2 150W  | 220-240V~ 50/60Hz | 150W    | 366 | 394 | 72 | 456 | 6.6KG  | 0.14m²         |
| 22666318 | TONPAK LED G2 200W  | 220-240V~ 50/60Hz | 200W    | 366 | 394 | 72 | 456 | 6.6KG  | 0.14m²         |