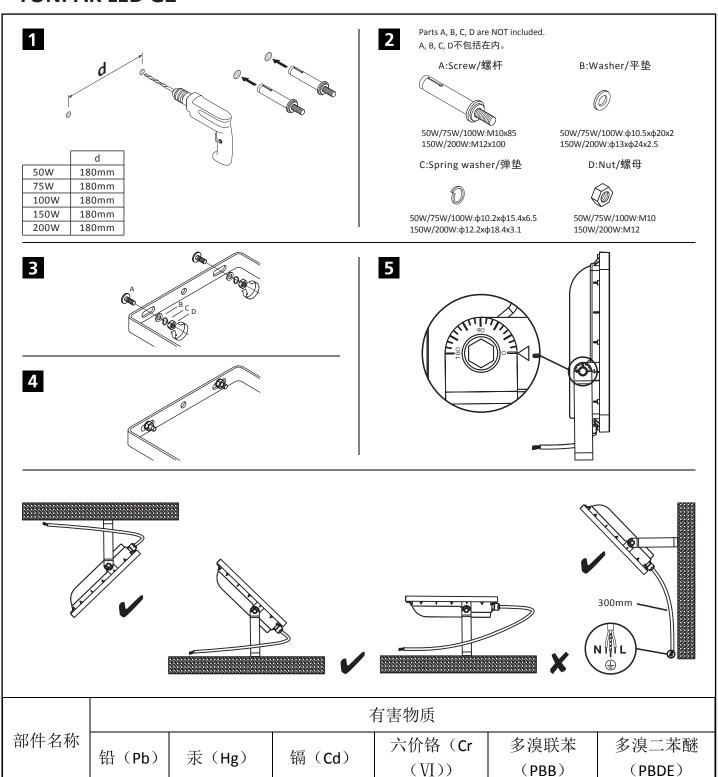

## **TONPAK LED G2**

UK Installation Instructions FΙ Asennusohje LV Instalacijas instrukcija CN 安装说明书 FR Notice de montage NO Monteringsanvisning Szerelési útmutató PL Instrukcja montażu CZ Montážní návod HU DK Monteringsveiledning IT Istruzioni di montaggio Installationsanvisning SE EE Paigaldusjuhend LT Montavimo Instrukcijos RU Инструкция по монтажу

- 1.Installation and commissioning may only be carried out by authorized specialists and wired in accordance with the latest IEE electrical regulations or the national standards
- 2. Mains power must be switched off before carrying out installation
- 3. The manufacturer, shall not be liable for any damage resulting from inappropriate modifications to the luminaire or faulty installation.
- 4.If the external flexible cable or cord of this luminaire is damaged, it shall be exclusively replaced by the manufacturer or his service agent or a similar qualified person in order to avoid a hazard.
- 5. Range mounting height 15m max.

- 6. Only installed outside the arm's reach.
- 7. Electronic controlgear for LED modules tc:85°C.

- 8.Caution.risk of electric shock
- 1.安装操作需要根据最新的IEE规则与国家标准执行。
- 2.安装之前必须关掉电源。
- 3.生产厂家不对不恰当的更改光源与错误的安装负责。
- 4.如果电线或光源有损坏,应该找厂家或者对应代理商或者符合能力的人去处理,而不要冒险解决。
- 5.灯具最大安装高度15米。
- 6.灯具只能安装在伸臂范围以外。
- 7.LED控制装置tc:85°C
- 8.警告,触电危险 🕸