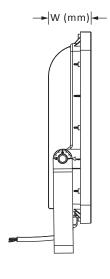

| SAP Code | Product Description | Input Voltage     | Wattage | L1  | L2  | W  | Н   | Weight | Projected Area |
|----------|---------------------|-------------------|---------|-----|-----|----|-----|--------|----------------|
| 22666314 | TONPAK LED G2 50W   | 220-240V~ 50/60Hz | 50W     | 273 | 285 | 67 | 349 | 4.5KG  | 0.08m²         |
| 22666315 | TONPAK LED G2 75W   | 220-240V~ 50/60Hz | 75W     | 273 | 285 | 67 | 349 | 4.5KG  | 0.08m²         |
| 22666316 | TONPAK LED G2 100W  | 220-240V~ 50/60Hz | 100W    | 273 | 285 | 67 | 349 | 4.5KG  | 0.08m²         |
| 22666317 | TONPAK LED G2 150W  | 220-240V~ 50/60Hz | 150W    | 366 | 394 | 72 | 456 | 6.6KG  | 0.14m²         |
| 22666318 | TONPAK LED G2 200W  | 220-240V~ 50/60Hz | 200W    | 366 | 394 | 72 | 456 | 6.6KG  | 0.14m²         |