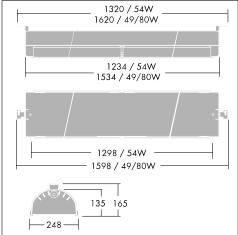

Photographs, line drawings and photometric data are representative only. For specific product detail please select an individual product.

96010208