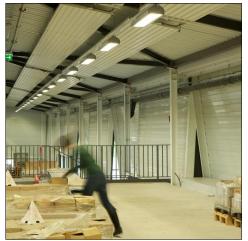

## A dedicated T16 (T5) luminaire designed to meet the higher demands of industrial applications

- Robust steel body ensures mechanical strength for challenging environments
- Mounting brackets allow stepless tilting up to 50°
- Heavy duty industrial ballast versions for reliable longer life operation
- Four long toggles ensure consistent IP65 gasket seal

## Installation/Mounting

Surface mounted or mounted on catenary wire. Mounting brackets included which allow tilting up to 50 degrees without rotational torque. The centre of gravity is positioned directly below the fastening point. For catenary suspension fastening separate accessories should be ordered.