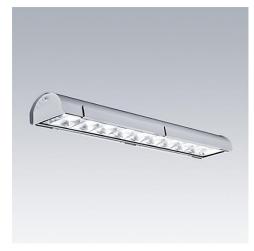

## **Titus Industry**

## A dedicated T16 (T5) luminaire designed to meet the higher demands of industrial applications

- Robust steel body ensures mechanical strength for challenging environments
- Mounting brackets allow stepless tilting up to 50°
- Heavy duty industrial ballast versions for reliable longer life operation
- Four long toggles ensure consistent IP65 gasket seal