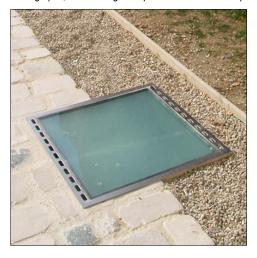

## **Ground Recessing Boxes**

## A range of ground recessing boxes in cast concrete, with internal fitments, for use with Thorn floodlights.

- The boxes offer a choice between tempered glass and steel grille top closures, and are proofed against degradation thanks to their high load-bearing capacity, providing long life durability
- Easy installation
- Internal fitments offer adjustment of floodlight position and aiming
- Wide variety of sizes

## Material/Finish

Box: Cast in concrete.

Steel grille: Hot dipped galvanised steel.

Glass: Tempered, supported in stainless steel frame.