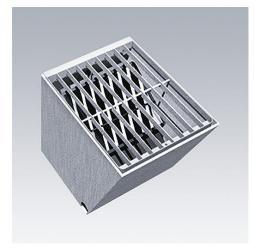

## **Ground Recessing Boxes**

## A range of ground recessing boxes in cast concrete, with internal fitments, for use with Thorn floodlights.

- The boxes offer a choice between tempered glass and steel grille top closures, and are proofed against degradation thanks to their high load-bearing capacity, providing long life durability
- Easy installation
- Internal fitments offer adjustment of floodlight position and aiming
- Wide variety of sizes

## Material/Finish

Box: Cast in concrete.

Steel grille: Hot dipped galvanised steel.

Glass: Tempered, supported in stainless steel frame.