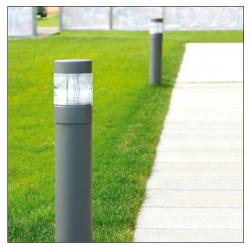

## A range of robust, circular aluminium bollards for pedestrian paths, parks and gardens

- Simple design that appears unobtrusive in the landscape
- Choice of fresnel lens or louvre optic to optimise comfort and performance
- Robust construction