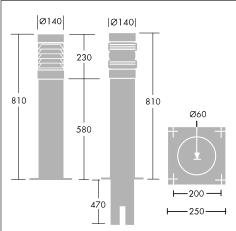

## Installation/Mounting

Flange or root mounting, latter option embeds 450mm into the ground. 250mm flange plate version fixes via four Ø15mm holes at 200mm centres. Ø60mm central hole for wiring. Three way terminal block for 2 x 4mm² cable.