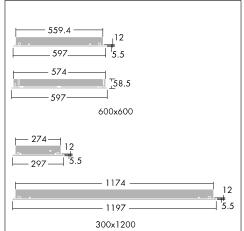

## Installation/Mounting

Suitable for most 15mm or 24mm exposed tee ceilings, the luminaire simply lays onto the ceiling grid for quick installation. For installation from below into concealed fixed and plasterboard ceilings, use mini-wedge brackets (supplied). UK: Electrical connection is via flush panel mounted GST 18/4 male connector (plug) for HF WL4 versions and 18/6 box T connector for HFD WL6 versions which protrudes 30mm from back of body. E3TX versions have an additional 18/3 box tee connector (not mains rated). Appropriate female connectors (sockets) must be ordered separately (see Thorn Connect range) to electrically connect with luminaires.