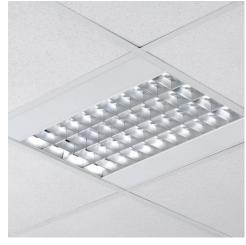

## **Quattro T5**

## Ultra shallow recessed modular T16 (T5) luminaires for exposed grid and concealed fix ceilings with choice of optic

- Shallow (58mm) square or rectangular body with plain white side panels
- Louvre and diffuser optics including very low glare louvre options for intensive or specialist VDU use
- · Asymmetric louvre option for wall washing applications
- Versions with air handling functionality (30 l/s)