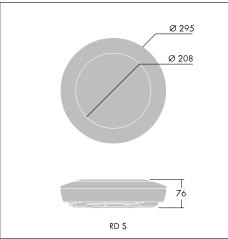

Photographs, line drawings and photometric data are representative only. For specific product detail please select an individual product.

96241417