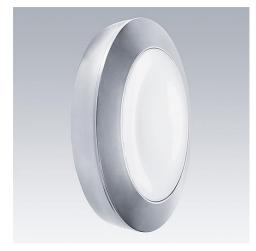

## Elegant luminaire for wall or ceiling mounting with tapered bezel for floating halo effect

- Sealed to IP44 with aluminium base for strength and rigidity
- Choice of two sizes in a circular or square design
- · Metallic bezel available in white or silver
- Supplied with Quick Fix Bracket for safe and rapid electrical installation

## Material/Finish

Body: die-cast aluminium

Bezel: silver (RAL9006) or white (RAL9016) finish

Diffuser: opal polycarbonate