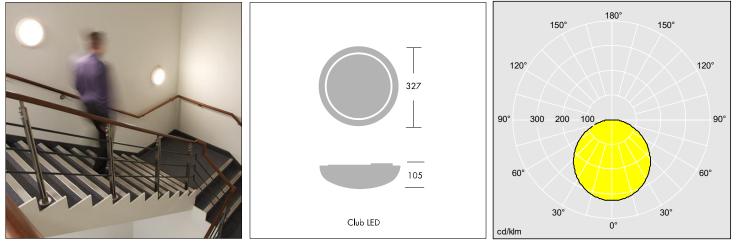

Photographs, line drawings and photometric data are representative only. For specific product detail please select an individual product.

96242253

## Installation/Mounting

Suitable for surface mounting. Rear BESA mounting provision with cable entry into 3 way terminal block suitable to accept 2x2.5mm<sup>2</sup>.

IP54, Beam\_Surface\_3, IK08, Beam\_Wall\_5, SC1, Beam\_Emergency, CE, 850, Ta=25