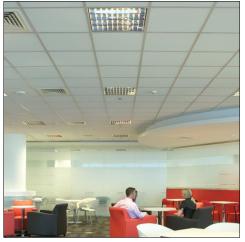

## Recessed T26 (T8) fluorescent luminaires designed specifically for 625x625mm exposed grid ceilings.

- Square and linear options for integration into different ceiling types
- Versions with dimmable, analogue or digital control, control gear to special order
- Choice of mirrorbrite louvres for low glare applications or general purpose louvres