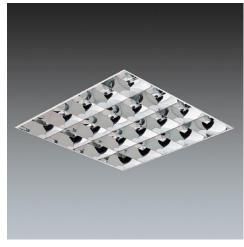

## Recessed T26 (T8) fluorescent luminaires designed specifically for 625x625mm exposed grid ceilings.

- Square and linear options for integration into different ceiling types
- Versions with dimmable, analogue or digital control, control gear to special order
- Choice of mirrorbrite louvres for low glare applications or general purpose louvres

## Material/Finish

Body: white painted steel close to RAL 9010

Louvre: low irridescent aluminium