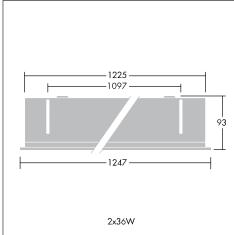

## Installation/Mounting

Quick and easy to install in exposed tee ceilings using "wedge" support brackets. Attachments are held in place by wishbone springs which act as hinges for hands free maintenance and ensure continuous earthing.