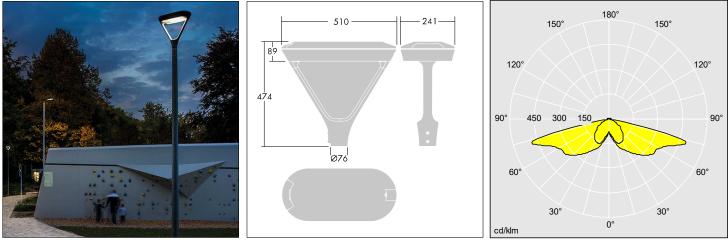

Photographs, line drawings and photometric data are representative only. For specific product detail please select an individual product.

96273964

## Installation/Mounting

Post top, catenary, suspension and wall mounting. Recommended mounting height: post top 3 to 6m, suspended 3 to 8m, catenary 5 to 8m. Post Top: mounting on spigot/columns Ø60mm or Ø76mm: with 2 screws. Easy maintenance with tool free opening from above. Pre-wired, supplied complete and ready to install, in a single box. Catenary and suspension: fixing through 34G, maintenance with access from below. Dedicated columns and brackets available.