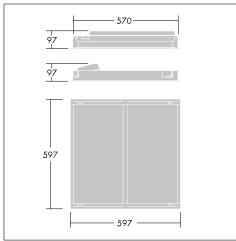

Photographs, line drawings and photometric data are representative only. For specific product detail please select an individual product.

96628136

## Installation/Mounting

Suitable for lay in, with accessory suitable for pull up into concealed grid and plasterboard ceilings.