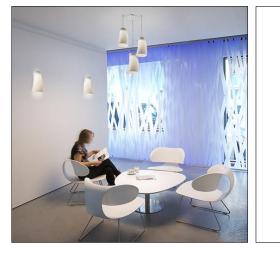

## A stylish family of decorative LED luminaires adding an elegant statement with soft diffused light

- Sleek, modern design for creating an elegant design feature
- Diffuser crafted from satin opal Triplex glass offering a stylish contemporary appeal
- High efficiency LED light source for optimum performance
- Coordinating family providing a consistent interior design theme

### Installation/Mounting

Wall mounted Ceiling mounted suspended luminaires with ceiling rose and 2m suspension cable, optional pendant kit for groups of 2 - 4 luminaires Floor mounted