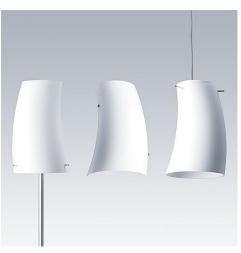

### Lyric Deco

## A stylish family of decorative LED luminaires adding an elegant statement with soft diffused light

- Sleek, modern design for creating an elegant design feature
- Diffuser crafted from satin opal Triplex glass offering a stylish contemporary appeal
- High efficiency LED light source for optimum performance
- Coordinating family providing a consistent interior design theme

#### Material/Finish

Diffuser: Satin opal Triplex safety glass with chrome plated metal details. Frame (wall mounted): White-painted metal. Details: Chrome plated metal.