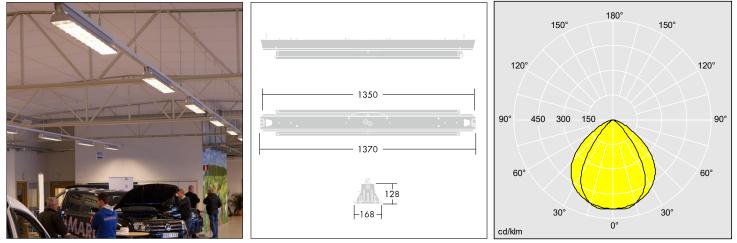

Photographs, line drawings and photometric data are representative only. For specific product detail please select an individual product.

96627714

## Installation/Mounting

Suitable for surface mounting, catenary suspension or quick-lock wire suspension (96007712). Two cable entries Ø21mm in the centre of the body and one Ø23mm in each of the endcaps.