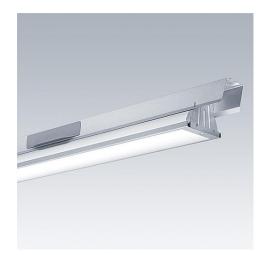

## **Indus Top**

## High performance industrial LED luminaire, IP23 rated

- Excellent energy efficiency of up to 152 lm/W
- A patented installation hatch on the side ensures easy electrical connection
- Integral hook for tool-free suspension
- Large surface of the diffuser ensures reduced glare perception and increased visual comfort

## Material/Finish

Body and endcaps: galvanised steel Diffuser: frosted or opal acrylic Reflector: MIRO 5 aluminium