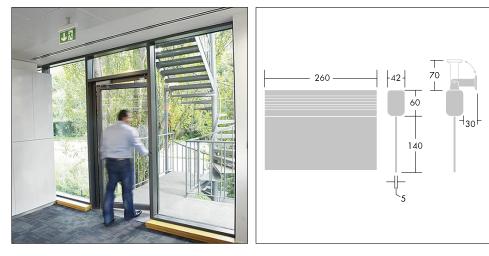

### Installation/Mounting

Suitable for small area use and viewing distances up to 23 metres. Ceiling/wall version: Mount fixing bracket to ceiling or wall. Suspended version: Mount fixing plate to ceiling and suspend via two chains (2x1m) provided.