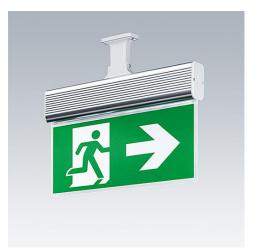

### Voyager Blade

## Ultra slim aluminium bodied LED exit sign for surface / suspended application

- Choice of ceiling or wall mount installation plus a suspended version for design flexibility
- 3 hour duration maintained or non-maintained operation
- Easy to install and change legends

### Material/Finish

Body: Aluminium, silver finish Blade: Perspex®