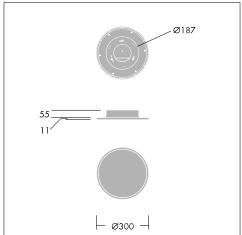

Photographs, line drawings and photometric data are representative only. For specific product detail please select an individual product.

96627771

## Material/Finish

Body: aluminium and steel, white (RAL9016)

Diffuser: PMMA opal

## Installation/Mounting

Suitable for semi recessed using twist and lock function, surface mounted can be achieved with this mechanism also.