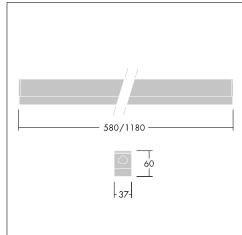

Photographs, line drawings and photometric data are representative only. For specific product detail please select an individual product.

22660812

#### Material/Finish

Body: extruded aluminium with anodized finish

Diffuser: opal PC plastic

End-cap: dual color injected PC plastic

#### Installation/Mounting

Suitable for surface or suspended (with optional suspension kit) mounting. Mains electrical connection either via connector in endcap (SD version) or via flap in rear of body (non-SD version). Linear continuous run by connecting output socket in endcap (all versions) and connector in next luminaire (SD version) with an optional electrical connector. All DALI dimmable versions have a flap in rear of body for control line connection.