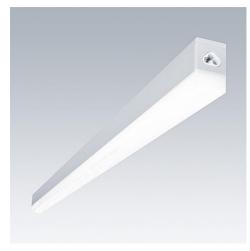

### **Equaline Mini**

# A slim LED batten with contemporary design that provides quality light to the architecture

- Rectangular shape provides a functional profile without dominating the architecture
- · Seamless and consistent lit-line all along the luminaire's entire length
- · Anodized aluminium body brings high quality elegant look
- Very high efficacy thanks to the use of latest LED technology