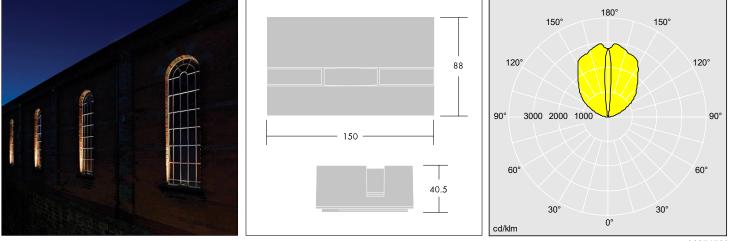

## Unobtrusive LED floodlight for outdoor/indoor window surround illumination

- · Precise ellipsoidal light beam for focused illumination
- Discreet with no visible screws thanks to a clip locking mechanism
- Small dimensions to appear invisible when installed on window surrounds
- Adapts to all window types and windowsill inclinations with accurate adjustments inside the fixing plate

Photographs, line drawings and photometric data are representative only. For specific product detail please select an individual product.

96271769