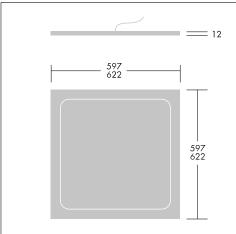

## Installation/Mounting

Omega Pro LED is suitable for lay-in installation into 15mm or 24mm exposed T grid ceilings. The luminaire simply lays onto the ceiling grid for quick installation. For installation from below into concealed metal ceilings, versions with preassembled bracket (MRM) are available.

Surface mounting: collar type - fixed to the ceiling with 4 screws via keyhole slots, product to be laid in. Suspended mounting: suspended via adjustable wire suspension (1500mm), 4 fixing points to the ceiling.