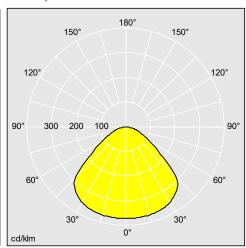

## Comfort and style: Edge lit flat panel range with unique glare control

- Efficient LED edge lit solution with unique Glare ProTech prismatic optic for high performance optical and glare control
- Ideal LED solution for office lighting complying with EN 12464 office lighting norms (UGR <19 in any room size and <2500 cd/m² at 65°)
- Class leading glare control on screens and increased comfort for all users of the space
- A direct replacement for 4x14W recessed luminaires