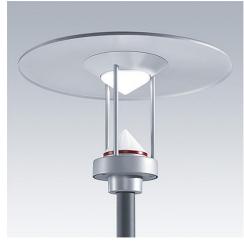

## Material/Finish

Base: aluminium (EN AC-44300)

Canopy: ABS PC

Top cover: aluminium (EN AB-44300)

Diffuser: opal Tarflon® PC

Conical reflector: glass reinforced polymer (PA66 GF30)

Rods: aluminium (EN AW-6063)

Canopy and base colour: powder coated finish, RAL9022