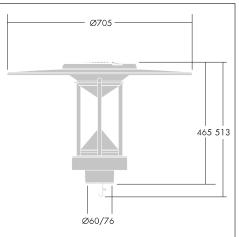

## Installation/Mounting

Ready to install: prewired lantern 4,5m H07 RN-F cable

Mounting on column: D60: Allen screw 5mm / D76: Allen screw 6mm Bi-Power switch can be deactivated at installation without tools