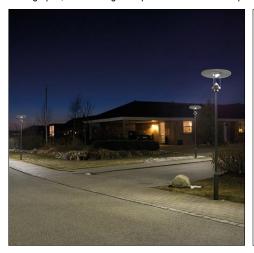

## Comfortable and efficient LED lantern creating a friendly ambience in pedestrian areas

- Classic yet original design which is easy to integrate
- Dedicated opal and conical Tarflon® diffuser creates high levels of comfort and efficiency
- Bi-Power dimming to reduce annual energy consumption by 33%
- DALI compatible