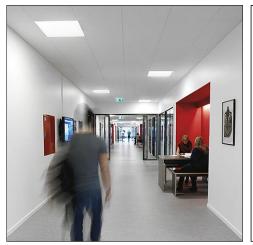

## 50% less energy than a 4x18W T26 (T8) fluorescent with adjustable mounting options for through-life flexibility

- With the use of simple mounting kits, the recessed version offers increased flexibility, for use where either surface or suspended mounting is required
- Good uniformity and easy retrofit for traditional luminaires. DALI dimming further increases energy savings
- IP44 extends application scope to include restrooms and hospitals
- Available in five sizes: 300x300mm, 600x600/625x625mm, 300x1200/315x1250mm

## Installation/Mounting

Recessed: lay in for most suspended T15/24 ceilings. 300x300 suitable for pull up installations (concealed & plaster board ceilings).

Surface: collar type - fixed to the ceiling with 4 screws via keyhole slots, product to be layed in.