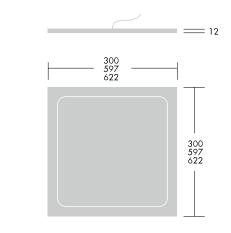

## 50% less energy than a 4x18W T26 (T8) fluorescent with adjustable mounting options for through-life flexibility

- With the use of simple mounting kits, the recessed version offers increased flexibility, for use where either surface or suspended mounting is required
- Good uniformity and easy retrofit for traditional luminaires. DALI dimming further increases energy savings
- IP44 extends application scope to include restrooms and hospitals
- Available in five sizes: 300x300mm, 600x600/625x625mm, 300x1200/315x1250mm

## Installation/Mounting

Recessed: lay in for most suspended T15/24 ceilings. 300x300 suitable for pull up installations (concealed & plaster board ceilings).

Surface: collar type - fixed to the ceiling with 4 screws via keyhole slots, product to be layed in.

Suspended: suspended via adjustable wire suspension (1500mm), 4 fixing points to the ceiling, 300x300 is not suitable for suspension mounting.

Beam\_Suspended\_W2, Einb\_NDaeMat, Beam\_Surface\_1, IP44\_IP20, Beam\_Recessed\_1, Beam\_Suspended\_W, Beam\_eControl\_A, SC1, SC2, Beam\_Emergency, CE, 650, Ta = 0 to +25, LED