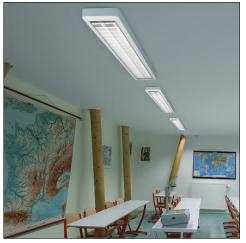

## A value range of surface mounted or pendant luminaires, for direct lighting with louvres

- Classic slim design
- Simple and quick lay-in louvre
- Choice of T16 or T26 lamps

Photographs, line drawings and photometric data are representative only. For specific product detail please select an individual product.