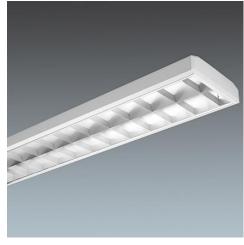

## A value range of surface mounted or pendant luminaires, for direct lighting with louvres

- Classic slim design
- Simple and quick lay-in louvre
- Choice of T16 or T26 lamps

Photographs, line drawings and photometric data are representative only. For specific product detail please select an individual product.

## Material/Finish

Body: sheet steel painted white (close to RAL9010)

End cap: moulded in white polycarbonate

Louvres: aluminium, pre-coated white or anodised (satinbrite).