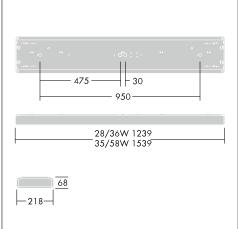

## Installation/Mounting

Electrical installation via piano-key terminal blocks, two cable entry points at centre of fitting. Retained louvre to enable hinging for easy lamp replacement. Surface mounted via keyholes at 950mm centres or suspended via optional wire suspension kits, close offset rod or pendant rod kits. Continuous line mounting electrical connection not possible.