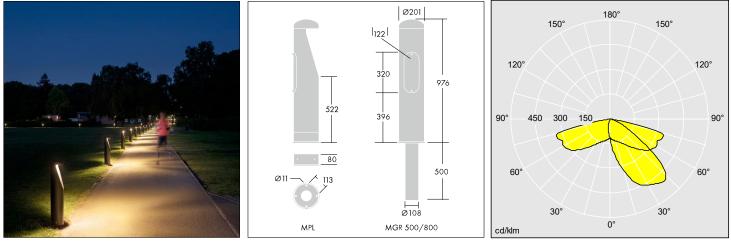

Photographs, line drawings and photometric data are representative only. For specific product detail please select an individual product.

96275591

## Installation/Mounting

Flange mounted. 500m root to be fixed into concrete base. 800mm root to be fixed into the ground. Access door for connection box (not provided).