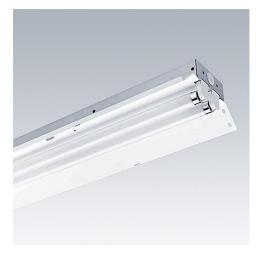

## Fluorescent reflector luminaire for T16 (T5) lamps with industrial attachments

- Luminaires can be installed singly or linked togehter in continuous lines (couplers available)
- Reflector attaches to body without tools for rapid installation
- Optional louvre for glare control
- Optional wire guard for lamp protection

## Material/Finish

Body: grey galvanised sheet steel

End caps: white steel

Reflectors: white painted sheet Wire guard: Zinc coated steel wire Louvre: White painted steel