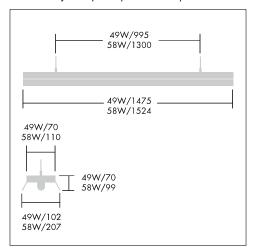

## Installation/Mounting

This luminaire can be installed as a single luminaire or in continuous rows using couplers. Couplers are sold seperatley as accessories. Mounting options include surface mounting with fixing centres at mm (28W), 1130mm (35/49/80W). Chain suspension via bend out tabs located on the body with fixing centres at mm (28W), 1000mm (35/49/80W) or rod suspension via 2 x  $\emptyset$ 17mm holes located on the back of the body with fixing centres mm (28W), 900mm (35/49/80W).

Cable entry is accessible through a Ø21mm hole located in the back of the body or by Ø20.5mm holes at either end. End caps are available as an accessory.