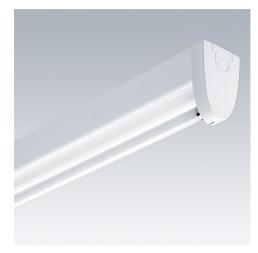

## PopPack Pro battens and modules

## Innovative new fluorescent batten range featuring patented quick-fix mounting, sensor/emergency plug-ins and attachments

- Contemporary slimline design
- Quick and easy installation using patented quick fix mounting plate
- Flexibility plug and play sensor/emergency modules for safe and simple conversion
- A choice of attachments with outstanding optical performance