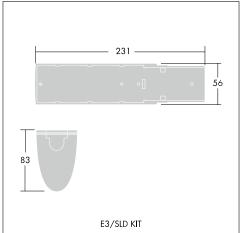

## Installation/Mounting

PopPack comes with FixExpress mounting plates to ensure rapid installation directly onto a surface or BESA box (for trunking via 20mm connectors an accessory kit is required). All versions have 600mm fixing centres except for 14/24W versions which are at 445mm centres. Supplied with a screw terminal block that accepts 2x2.5mm² cable and is suitable for loop in/loop out wiring. All internal wiring uses halogen free cable.

Sensor and emergency modules push fit on the ends, after the end caps have been removed, and are connected with 'one-way' plugs and sockets (not suitable for 14/24W versions)