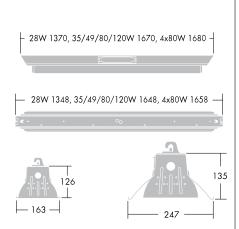

Photographs, line drawings and photometric data are representative only. For specific product detail please select an individual product.

96208424