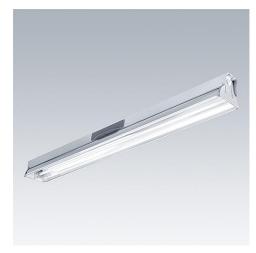

## **Indus Top**

## High performance industrial T16 (T5) fluorescent luminaire, IP23 rated, with patented hinged installation hatch

- A "smart" installation hatch is retained on the luminaire during installation
- Integral hook for tool-free continuous line mounting
- Version with industrial control gear gives outstanding reliability and improved protection against voltage peaks
- · Sensor versions available on request

## Material/Finish

Body and endcaps: corrosion resistant aluzinc

Louvre: aluzinc or aluminium

Reflector: MIRO 5

## Installation/Mounting

Easy access through installation hatch on the side. Suitable for surface mounting directly on to the ceiling or quick-lock wire suspension (included). Two cable entries Ø19mm off centre of the body and a Ø23mm knockout in the endcaps. 5x2x2.5mm² or 5x2x2.5mm² + 3x2x2.5mm² terminal block.