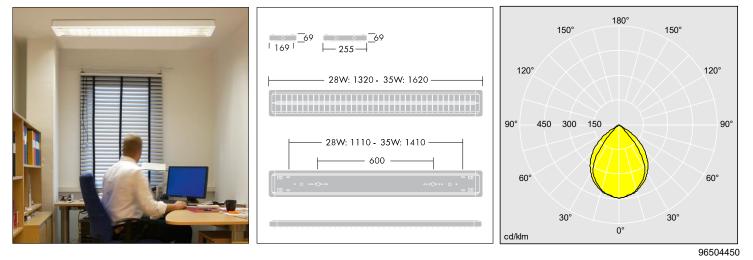

## A range of surface mounted or pendant luminaires, combining T16 (T5) direct lighting with louvres for high light output

- Smooth, rounded body design gives unobtrusive appearance
- Excellent optical performance with LOR up to 74%
- Surface luminaires can also be suspended for suspended direct illumination
- High frequency dimming versions available

Photographs, line drawings and photometric data are representative only. For specific product detail please select an individual product.