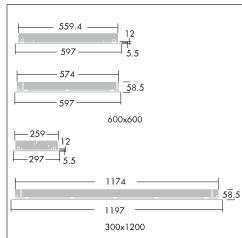

## Installation/Mounting

Suitable for most 15mm or 24mm exposed tee ceilings, the luminaire simply lays onto the ceiling grid for quick installation. For installation from below into concealed fixed and plasterboard ceilings, use mini-wedge brackets (to be ordered separately).