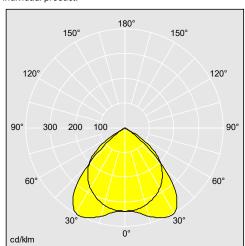

## Recessed modular luminaires for T16 (T5) linear fluorescent lamps.

- Specifically designed for T16 (T5) lamps with dedicated optics
- High performance with LOR >75% and good glare control
- Two body sizes to suit application: square or linear
- · Ready to install versions available