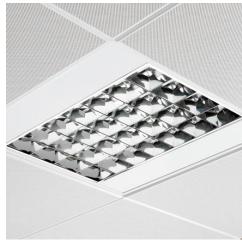

## Recessed modular luminaires for T16 (T5) linear fluorescent lamps.

- Specifically designed for T16 (T5) lamps with dedicated optics
- High performance with LOR >75% and good glare control
- Two body sizes to suit application: square or linear
- · Ready to install versions available

## Material/Finish

Body: white painted steel (close to RAL 9010) with highly reflective finish.

Louvre: open top parabolic aluminium, mirrorbrite or satinbrite.

Side panels: white painted steel

Diffuser: acrylic or PETG prismatic panel.